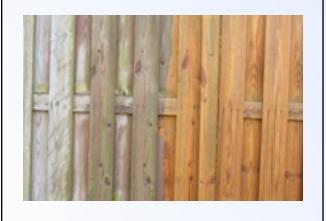

#### PROPERTY MAINTENANCE

Pressure washing, is the growing application of high pressure water spray. Produced by specially designed pumps, this spray is a hundred times more powerful than the typical garden hose. On concrete, asphalt, stone, and other surfaces, it is used to remove unsightly mold, bubble gum, and other dirt stains. Wooden decks are returned to the look of new wood, void of graying and fatigued finishes. And on houses, the appearance of siding (namely aluminum and vinyl), is greatly improved by removing pollution, mildew, and other signs of neglect

# Power Washing Services

- · Horizontal Surfaces
  - · Parking Lots
  - . Walkways
  - Stairs
- Vertical Surfaces
  - Fences
  - . Walls
  - Curbs