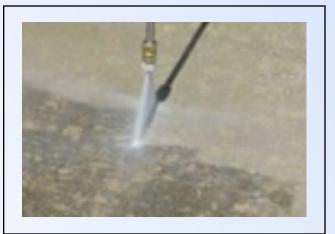

#### PROPERTY MAINTENANCE

Pressure washing, is the growing application of high pressure water spray. Produced by specially designed pumps, this spray is a hundred times more powerful than the typical garden hose. On concrete, asphalt, stone, and other surfaces, it is used to remove unsightly mold, bubble gum, and other dirt stains. Wooden decks are returned to the look of new wood, void of graying and fatigued finishes. And on houses, the appearance of siding (namely aluminum and vinyl), is greatly improved by removing pollution, mildew, and other signs of neglect

# Power Washing Services

- · Horizontal Surfaces
  - · Parking Lots
  - . Walkways
  - Stairs
- Vertical Surfaces
  - Fences
  - . Walls
  - Curbs