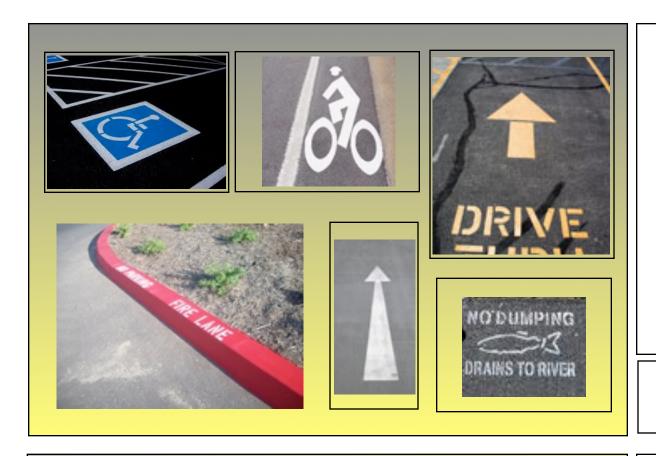

# Line Painting Services

- Parking Stalls: Single or Double
- Templates: Standard or Custom
  - Handicap
  - Reserved
  - · No Parking
  - Vísitor
  - Company Logo
- Traffic Patterns
  - Arrows
- Numbering
- · Curb Painting
- Industrial Safety

Standard and Custom Colors Available

Related Services

3.3