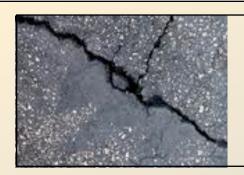

The three major elements that deteriorate asphalt are:

- 1. Sun and Oxidation: Sealcoating prevents oxidation and resists ultraviolet rays. Asphalt pavement begins to deteriorate almost as soon as it is placed. As the pavement is exposed to oxygen, the asphalt binder (tar) hardens. This hardening results in a brittle surface that eventually cracks. Cracks in the pavement enable oxygen and rainwater to penetrate the pavement, often into the sub base, weakening it and reducing the pavement's strength. Sealcoating protects the surface and fills surface voids, reducing pavement's exposure to oxygen and water and extending pavement life.
- 2. Water and Ice: Sealcoating resists water & ice. The sealer provides a protective shell that prevents water from penetrating through the asphalt. Water will soften the base causing larger more expensive repairs such as sink holes, depressions and cracks. In colder climates, the water will freeze and expand which will create pot holes and cracks throughout the asphalt. Sealcoating your parking lot or driveway can save you a significant amount of money by preventing water and ice from penetrating the asphalt surface.
- 3. Oil & Gas Spills: Sealcoating resists oil and gas spills. This is especially important on driveways and parking lots where cars are parked or worked on. Oil and gasoline soften asphalt. A professional-grade coal tar sealer contains additives that enable it to resist any such leaks. By filling surface voids, sealcoating also reduces the depth to which oil or gas can penetrate the pavement.

Sealcoating will help protect the asphalt from harmful elements and enhance the curb appeal of your home or business.

Crack repair under 1/2"

cold, quick drying, black, flexible, filler is used.

Crack Repair over 1/2"