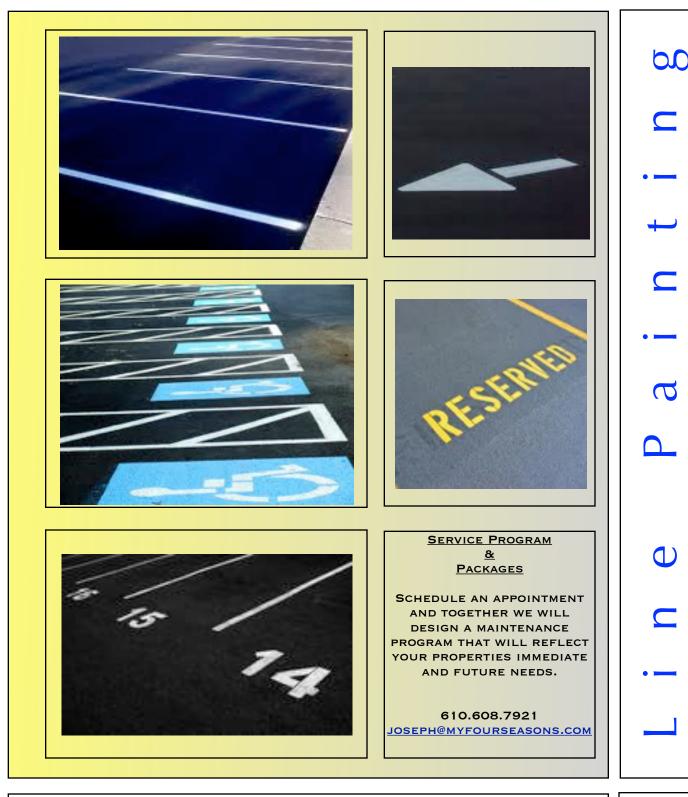

# Line Painting Services

- Parking Stalls: Single or Double
- Templates: Standard or Custom
  - Handicap
  - Reserved
  - · No Parking
  - Vísitor
  - Company Logo
- Traffic Patterns
  - Arrows
- Numbering
- · Curb Painting
- Industrial Safety

Standard and Custom Colors Available

Related Services

3.3

# SERVICE PROGRAM & PACKAGES

SCHEDULE AN APPOINTMENT AND TOGETHER WE WILL DESIGN A MAINTENANCE PROGRAM THAT WILL REFLECT YOUR PROPERTIES IMMEDIATE AND FUTURE NEEDS.

610.608.7921 JOSEPH@MYFOURSEASONS.COM