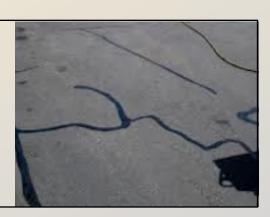

Sealcoating will help protect the asphalt from harmful elements and enhance the curb appeal of your home or business.

Crack repair under 1/2"

cold, quick drying, black, flexible, filler is used.

Crack Repair over 1/2"

Hot fill application is required.

2.3