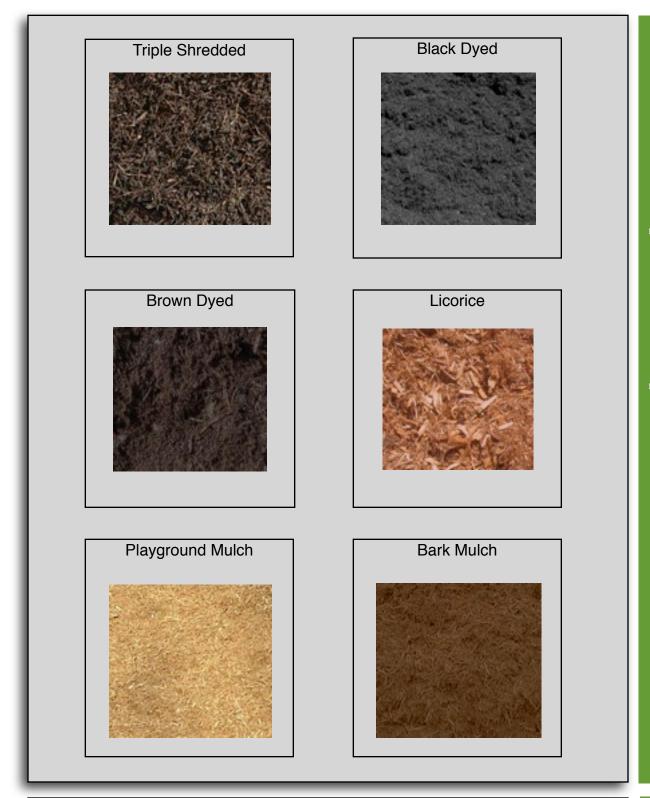

### Lawn Care Service Price Guide 2010-2011

| Service          | Frequency / Season | Cost / Frequency          |
|------------------|--------------------|---------------------------|
| Lawn Cutting     | Weekly             | \$60 + 25.00 / Acre       |
| Mulch            | Yearly             | 105.00 / Cubic Yard*      |
| Decorative Stone | as needed          | Estimate                  |
| Edging           | Bí-Monthly         | \$ 30.00 / Hour / Man     |
| Tree Pruning     | Bí-Seasonal        | \$ 30.00 / Hour / Man     |
| Fertilizing      | Monthly            | \$50.00 + \$ 70.00 / Acre |
| Lime Treatments  | Monthly            | \$50.00 + \$ 50.00 / Acre |
| Weeding          | Monthly            | \$ 30.00 / Hour / Man     |
| Spring Clean-up  | Yearly             | \$ 30.00 / Hour / Man     |
| Leaf Collection  | Yearly             | \$ 30.00 / Hour / Man     |
| Top Soil         | as needed          | \$ 95.00 / Ton            |
| Planting         | as needed          | \$ 30.00 / Hour / Man**   |
|                  |                    |                           |