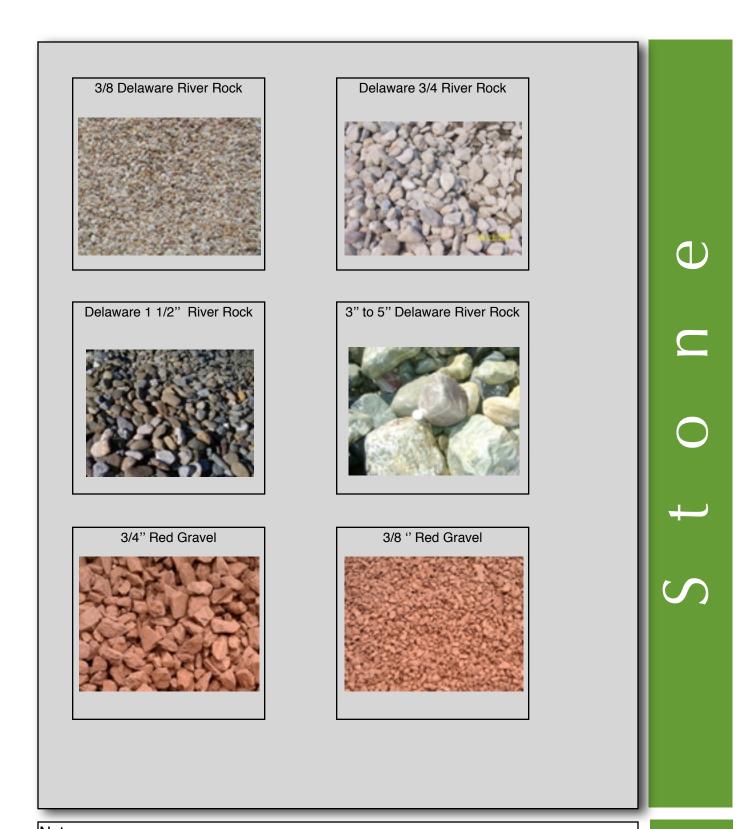

### Lawn Care Service Price Guide 2010-2011

| Service          | Frequency / Season | Cost / Frequency          |
|------------------|--------------------|---------------------------|
| Lawn Cutting     | Weekly             | \$60 + 25.00 / Acre       |
| Mulch            | Yearly             | 105.00 / Cubic Yard*      |
| Decorative Stone | as needed          | Estimate                  |
| Edging           | Bí-Monthly         | \$ 30.00 / Hour / Man     |
| Tree Pruning     | Bí-Seasonal        | \$ 30.00 / Hour / Man     |
| Fertilizing      | Monthly            | \$50.00 + \$ 70.00 / Acre |
| Lime Treatments  | Monthly            | \$50.00 + \$ 50.00 / Acre |
| Weeding          | Monthly            | \$ 30.00 / Hour / Man     |
| Spring Clean-up  | Yearly             | \$ 30.00 / Hour / Man     |
| Leaf Collection  | Yearly             | \$ 30.00 / Hour / Man     |
| Top Soil         | as needed          | \$ 95.00 / Ton            |
| Planting         | as needed          | \$ 30.00 / Hour / Man**   |
|                  |                    |                           |